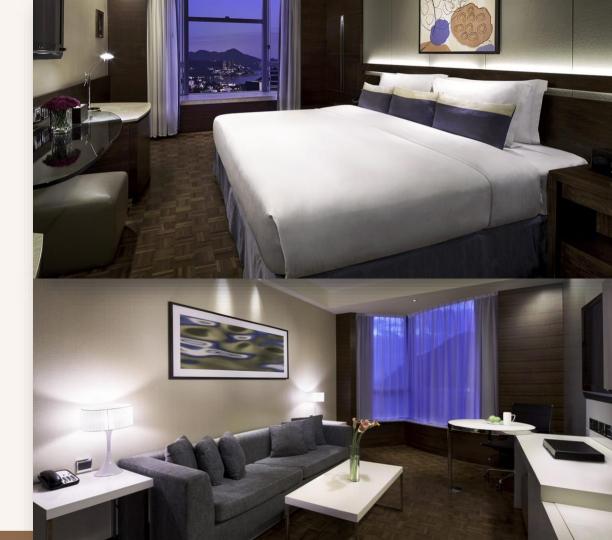

# **Grand Aqua Suite**

Your neighbourhood cafe and bar for connecting people together, I-O-N Wong Chuk Hang offers international buffets and its signature noodle bar. Guests can savour modern cakes and pastries from sister brand Nina Patisserie as well as innovative beverages from dusk till dawn. Our attentive service delivers a vibrant casual dining experience to all guests.