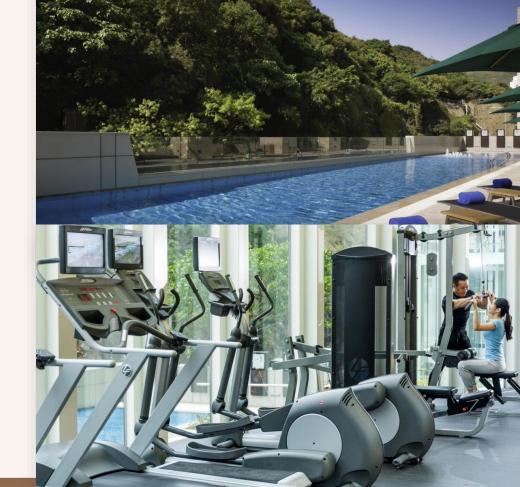

# The Ultimate Southern Sojourn

- A modern hotel with 432 rooms and suites in an emerging CBD of Hong Kong
- Conveniently located within 5 minutes walk away from Wong Chuk Hang MTR Station,
  With close proximity to Ocean Park / Water World, Aberdeen Marina Club, Pekin Fine Arts, Blindspot Gallery,
  Aberdeen Fish Market, and more)
- 3 function rooms available to cater to different event needs
- An outdoor swimming pool and a gym are available to make a stay more enjoyable

Nina Hotel Island South stop

Away from Ocean Park and Water World

5 mins

Walk to Wong Cheuk Hang Station & The South Side

45 mins

to Hong Kong International Airport

NINA HOSPITALITY

From an outdoor swimming pool and a well-equipped gym to a range of thoughtful services, Nina Hotel Island South offers you surprising experiences to make your stay more pleasurable.

#### **Services & Facilities**

Swimming Pool & Gym

55 Wong Chuk Hang Road Aberdeen Hong Kong

Ms. Regina Fung Commercial Manager

T: +852 3968 8828 E: reginafung@ninahotelgroup.com