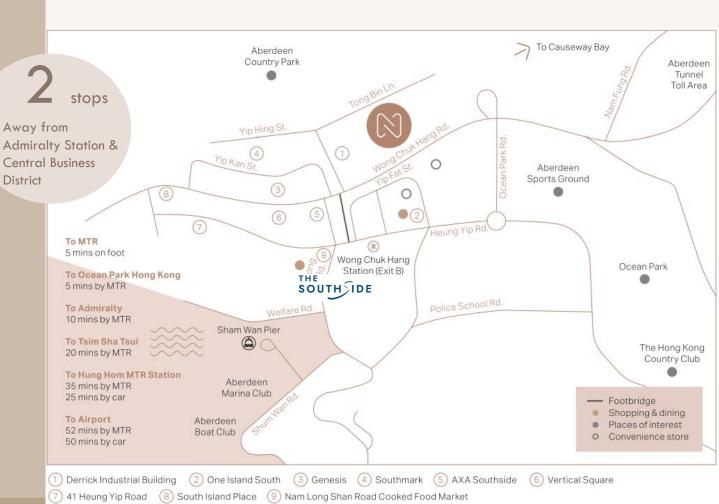

# The Ultimate Southern Sojourn

- A modern hotel with 432 rooms and suites in an emerging CBD of Hong Kong
- Conveniently located within 5 minutes walk away from Wong Chuk Hang MTR Station,
  With close proximity to Ocean Park / Water World, Aberdeen Marina Club, Pekin Fine Arts, Blindspot Gallery,
  Aberdeen Fish Market, and more)
- 3 function rooms available to cater to different event needs
- An outdoor swimming pool and a gym are available to make a stay more enjoyable

Nina Hotel Island South stop

Away from Ocean Park and Water World

5 mins

Walk to Wong Cheuk Hang Station & The South Side

45 mins

to Hong Kong International Airport

NINA HOSPITALITY

From an outdoor swimming pool and a well-equipped gym to a range of thoughtful services, Nina Hotel Island South offers you surprising experiences to make your stay more pleasurable.