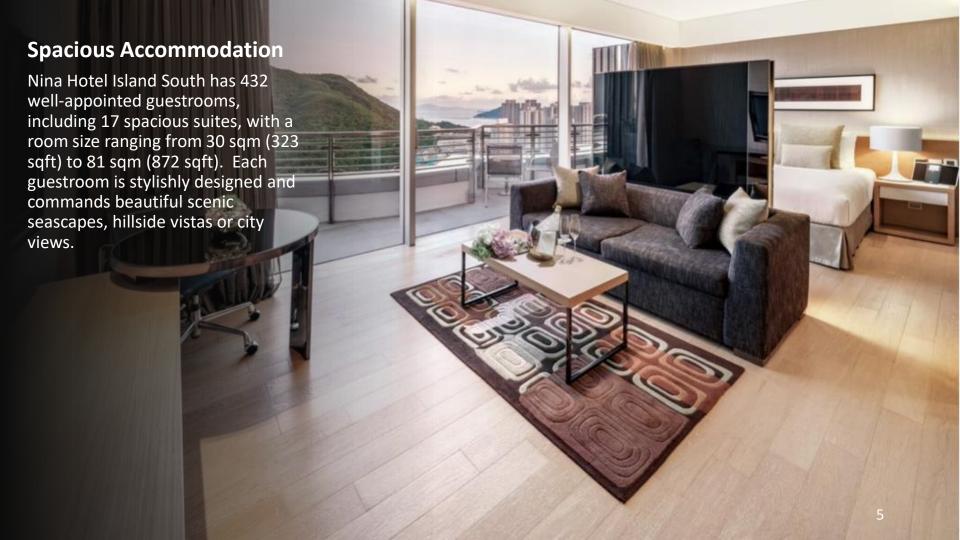

# The Ultimate Southern Sojourn

- A modern hotel with 432 rooms and suites in an emerging CBD of Hong Kong
- Conveniently located within 5 minutes walk away from Wong Chuk Hang MTR Station,
  With close proximity to Ocean Park / Water World, Aberdeen Marina Club, Pekin Fine Arts, Blindspot Gallery,
  Aberdeen Fish Market, and more)
- 3 function rooms available to cater to different event needs
- An outdoor swimming pool and a gym are available to make a stay more enjoyable