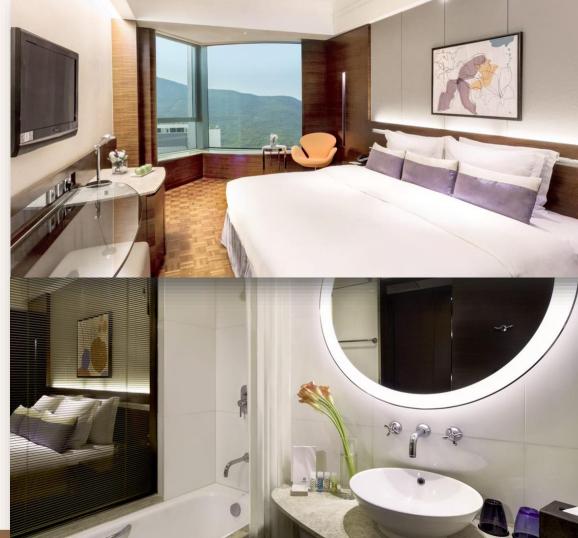

rging CBD of Hong Kong
- Conveniently located within 5 minutes walk away from Wong Chuk Hang MTR Station,
  With close proximity to Ocean Park / Water World, Aberdeen Marina Club, Pekin Fine Arts, Blindspot Gallery,
  Aberdeen Fish Market, and more)
- 3 function rooms available to cater to different event needs
- An outdoor swimming pool and a gym are available to make a stay more enjoyable



Nina Hotel Island South stop

Away from Ocean Park and Water World

5 mins

Walk to Wong Cheuk Hang Station & The South Side

45 mins

to Hong Kong International Airport

NINA HOSPITALITY





From an outdoor swimming pool and a well-equipped gym to a range of thoughtful services, Nina Hotel Island South offers you surprising experiences to make your stay more pleasurable.





# City View Room







# **Balcony Room**





City View Suite





# **Grand Aqua Suite**







Your neighbourhood cafe and bar for connecting people together, I-O-N Wong Chuk Hang offers international buffets and its signature noodle bar. Guests can savour modern cakes and pastries from sister brand Nina Patisserie as well as innovative beverages from dusk till dawn. Our attentive service delivers a vibrant casual dining experience to all guests.





#### **Services & Facilities**

Swimming Pool & Gym







55 Wong Chuk Hang Road Aberdeen Hong Kong

Ms. Regina Fung Commercial Manager

T: +852 3968 8828 E: reginafung@ninahotelgroup.com