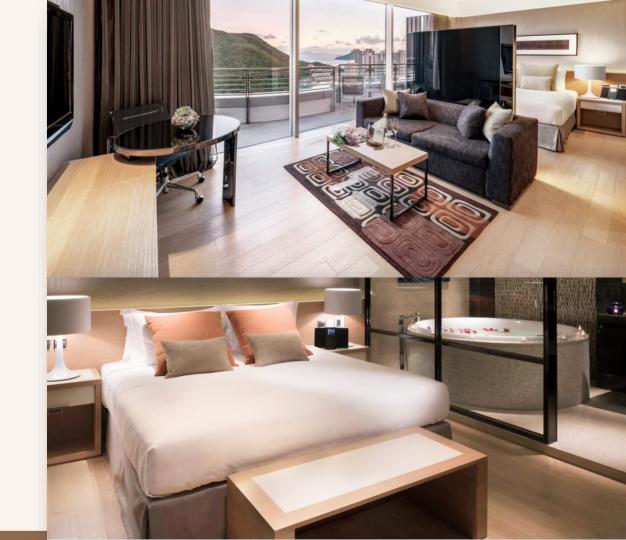

# **Balcony Room**

City View Suite

# **Grand Aqua Suite**

Your neighbourhood cafe and bar for connecting people together, I-O-N Wong Chuk Hang offers international buffets and its signature noodle bar. Guests can savour modern cakes and pastries from sister brand Nina Patisserie as well as innovative beverages from dusk till dawn. Our attentive service delivers a vibrant casual dining experience to all guests.