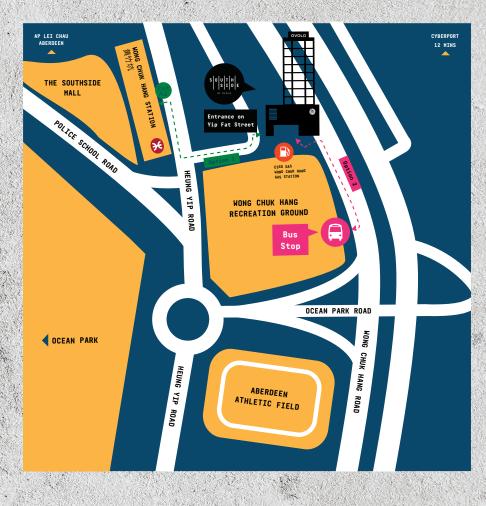

## TO/FROM HKU...

| 'AXI  | Surger 1 | 26 11 |
|-------|----------|-------|
| MTR   |          | 12.00 |
| sus : | 0.25     |       |
| sus 9 | 973      |       |

7 mins 19 mins 20 mins 20 mins

MTR: Interchange from HKU to Admiralty, then take the train from Admiralty to Wong Chuk Hang.
BUS 973: Next to Wong Chuk Hang Recreation Ground.
BUS 71: 5 mins walk from Southside by Ovolo.