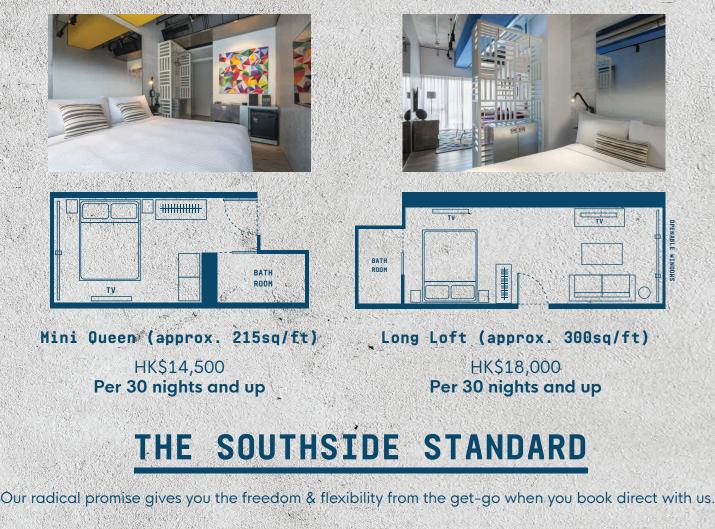

## EXCLUSIVE FOR UNIVERSITY OF HONG KONG Long Staying Package

Hong Kong's first warehouse-turned-luxury accomodation, Southside Serviced Apartments is a place where industrial and contemporary design merge to create a unique living experience.

# THE ESSENTIALS