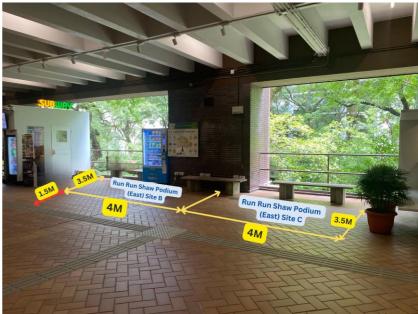

## Sketch & Photo of Run Run Shaw Podium (East Side)

## **Run Run Shaw Podium**



lockers

unusable area

usable area

tactile guide path

- 1. Please note that the use of the public address system is restricted to 12:45 p.m. to 2:00 p.m. and the volume generated should be kept at a reasonable level. *i.e.* at a level that the broadcast should only be heard within the area of the counter.
- 2. The backdrop, if any, should be **2.2m** height and width not exceeding width of the counter, with one dimension only.
- 3. The display boards, tables and other materials must be placed within the approved area and **must not block** the nearby facilities for persons with a disability such as the **tactile guide paths** (失明人士引導徑) and handrails.

## **Run Run Shaw Podium (East)**