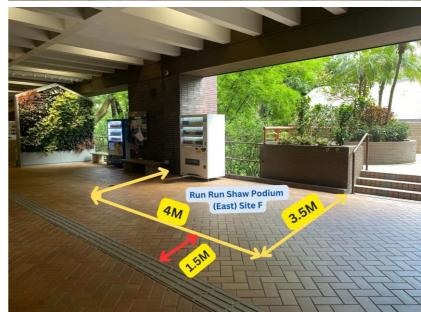

## Sketch & Photo of Run Run Shaw Podium (East Side)

## **Run Run Shaw Podium**



lockers

unusable area

usable area

tactile guide path

- 1. Please note that the use of the public address system is restricted to 12:45 p.m. to 2:00 p.m. and the volume generated should be kept at a reasonable level. *i.e.* at a level that the broadcast should only be heard within the area of the counter.
- 2. The backdrop, if any, should be **2.2m** height and width not exceeding width of the counter, with one dimension only.
- 3. The display boards, tables and other materials must be placed within the approved area and **must not block** the nearby facilities for persons with a disability such as the **tactile guide paths** (失明人士引導徑) and handrails.

## **Run Run Shaw Podium (East)**