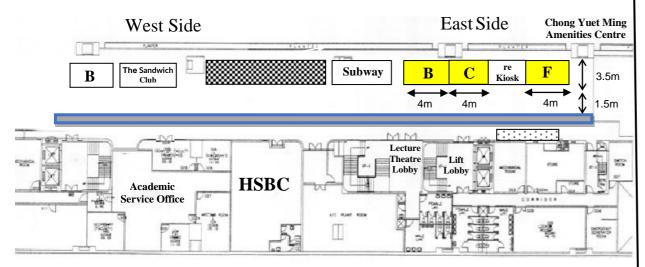

## Sketch & Photo of Run Run Shaw Podium (East Side)

## **Run Run Shaw Podium**



lockers

unusable area

usable area

tactile guide path

- 1. Please note that the use of the public address system is restricted to 12:45 p.m. to 2:00 p.m. and the volume generated should be kept at a reasonable level. *i.e.* at a level that the broadcast should only be heard within the area of the counter.
- 2. The backdrop, if any, should be **2.2m** height and width not exceeding width of the counter, with one dimension only.
- 3. The display boards, tables and other materials must be placed within the approved area and **must not block** the nearby facilities for persons with a disability such as the **tactile guide paths** (失明人士引導徑) and handrails.

## **Run Run Shaw Podium (East)**