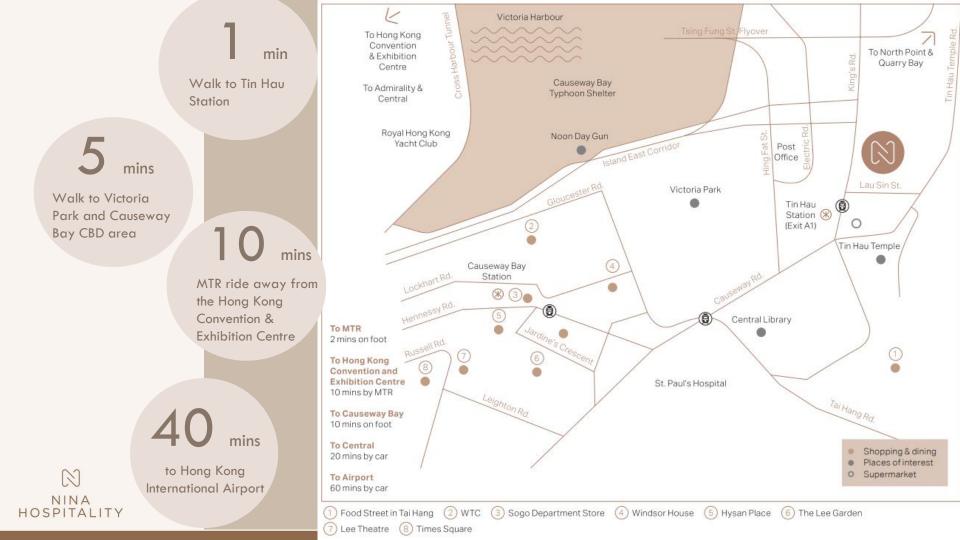

#### **Breathtaking Cityscape Views in the Heart of Hong Kong**

- Strategically located at the bustling Causeway Bay, Hong Kong's business, shopping and entertainment hub and just few steps away from Tin Hau MTR station
- 10-minute MTR ride away from the Hong Kong Convention & Exhibition Centre
- 5 10 minutes ride to Island East CBD area like Causeway Bay and Quarry Bay
- 275 well-appointed guestrooms inclusive of 25 suites, size ranging from 26 to 52 sqm.
- The Penthouse at the rooftop, overlooking the breathtakingly views of Victoria Harbour is an ideal location for events and gatherings.
- Ah Yung Kitchen, one of the best Chinese restaurants in town serving authentic Cantonese and Chinese dishes.