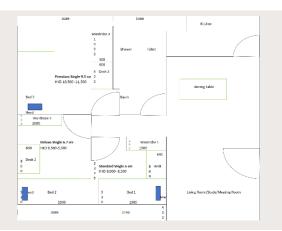

#### **Option A**

## -3 Students co-rent \$29,000

Standard Single 55 sft: HKD 8,500+ Deluxe Single 73 sft: HKD 9,000+ Premium Single 100 sft: HKD 11, 500+ (Suggested Splitting of costs, for reference)

#### **Option B**

## -4 Students co-rent \$30,600

Standard Single 55 sft: HKD 8,200+ Deluxe Single 73 sft: HKD 8,800+

Standard Twin 100 sft: HKD 6,800+ per student (Suggested Splitting of costs, for reference)