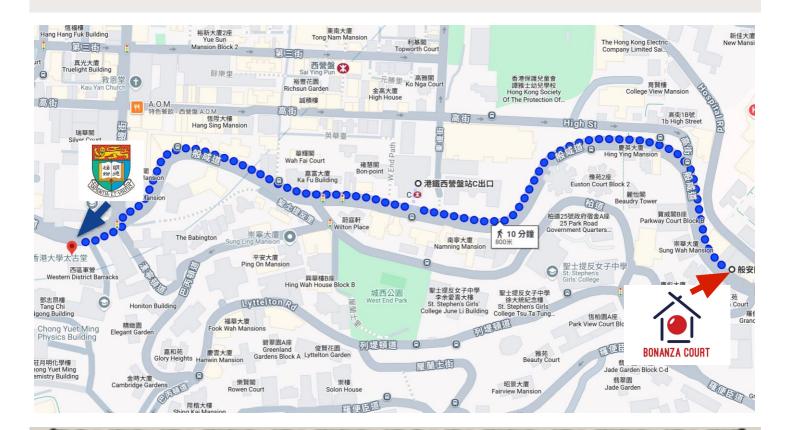

#### Distance to Key Locations

- **HKU Main Campus**: 15 minutes walking distance. Flat walk, no slope.
- MTR Station: 6 minutes walking distance.

## **%** Accessibility

- 6 min by walk to Sai Ying Pun MTR 4 min to Central. 6 min to Admiralty
- \$\equiv 5 \text{ min by walk to High Street} \text{Restaurants & Supermarket}
- Daily essentials and dining options nearby
- 12 min by walk to **SOHO** 苏豪 via **Central Escalator**
- 15 min by walk to **Lan Kwai Fong**
- 20 min by MTR to **Ocean Park**
- 15 min by MTR to Causeway Bay
- 20 min by MTR to **Mongkok**
- 30 min by taxi to HK Airport,
   50 min by Airport Express
- 50 min by MTR to **Hong Kong Disneyland**