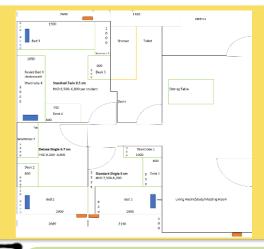

#### **Option C**

## -4 Students co-rent \$34,500

Standard Single 55 sft: HKD 8,000+ Deluxe Single 73 sft: HKD 8,500+ Premium Single 100 sft: HKD 10,500+ Island Single 65 sft: HKD 7,500+ (Suggested Splitting of costs, for reference)

#### **Option D**

## -5 Students co-rent \$36,000

Standard Single 55 sft: HKD 7,500+ Deluxe Single 73 sft: HKD 8,000+

Standard Twin 100 sft: HKD 6,500+ per student

Island Single 65 sft: HKD 7,500+

(Suggested Splitting of costs, for reference)