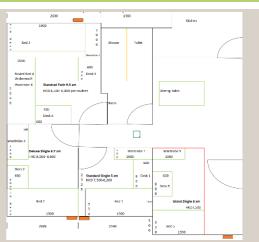

#### **Room Types**

- **600-617 sq.ft** per unit | 3 Bedrooms, 1 Dinning room, 1 Equipped Kitchen, 1 Bathroom.
- **Fully Furnished**: Bed, Study Desk, Wardrobe, Curtain.
- Ideal for flexible co-renting with group of 3

## -3 Students co-rent \$29,000

Standard Single 55 sft: HKD 8,500+ Deluxe Single 73 sft: HKD 9,000+ Premium Single 100 sft: HKD 11, 500+ (Suggested Splitting of costs, for reference)

## -4 Students co-rent \$30,600

Standard Single 55 sft: HKD 8,200+ Deluxe Single 73 sft: HKD 8,800+

Standard Twin 100 sft: HKD 6,800+ per student (Suggested Splitting of costs, for reference)

## -4 Students co-rent \$34,500

Standard Single 55 sft: HKD 8,000+ Deluxe Single 73 sft: HKD 8,500+ Premium Single 100 sft: HKD 10,500+ Island Single 65 sft: HKD 7,500+ (Suggested Splitting of costs, for reference)

## -5 Students co-rent \$36,000

Standard Single 55 sft: HKD 7,500+ Deluxe Single 73 sft: HKD 8,000+

Standard Twin 100 sft: HKD 6,500+ per student

Island Single 65 sft: HKD 7,500+

(Suggested Splitting of costs, for reference)