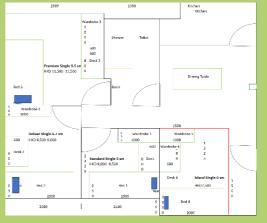

#### **Room Types**

- **600-617 sq.ft** per unit | 3 Bedrooms, 1 Dinning room, 1 Equipped Kitchen, 1 Bathroom.
- **Fully Furnished**: Bed, Study Desk, Wardrobe, Curtain.
- Ideal for flexible co-renting with group of 3

## -3 Students co-rent \$29,000

Standard Single 55 sft: HKD 8,500+ Deluxe Single 73 sft: HKD 9,000+ Premium Single 100 sft: HKD 11, 500+ (Suggested Splitting of costs, for reference)

## -4 Students co-rent \$30,600

Standard Single 55 sft: HKD 8,200+ Deluxe Single 73 sft: HKD 8,800+

Standard Twin 100 sft: HKD 6,800+ per student (Suggested Splitting of costs, for reference)

## -4 Students co-rent \$34,500

Standard Single 55 sft: HKD 8,000+ Deluxe Single 73 sft: HKD 8,500+ Premium Single 100 sft: HKD 10,500+ Island Single 65 sft: HKD 7,500+ (Suggested Splitting of costs, for reference)

## -5 Students co-rent \$36,000

Standard Single 55 sft: HKD 7,500+ Deluxe Single 73 sft: HKD 8,000+

Standard Twin 100 sft: HKD 6,500+ per student

Island Single 65 sft: HKD 7,500+

(Suggested Splitting of costs, for reference)